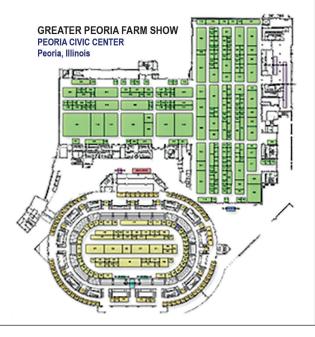

# Nov 27-28-29, 2018

TUE, WED, THUR 9AM-4PM | FREE ADMISSION PEORIA CIVIC CENTER | PEORIA, ILLINOIS

Illinois largest indoor Farm Show with over 150,000 square feet of Exhibits More than 300 Exhibitors featuring the latest in Agricultural Technology and Services

Visit www.GreaterPeoriaFarmShow.com











FarmShows USA, a division of Midwest Shows Inc. | 1-800-873-1411 | www.FarmShowsUSA.com PEORIA | TULSA | DAKOTA | SIOUX FALLS | HAWKEYE | OKLAHOMA CITY

#### **VISIT THE WEBSITE TO EXPLORE** THE INTERACTIVE FLOOR PLAN!







## Join us for lunch!



Featuring specialty meats from Alwan's Served daily from 11-2 Supported by





#### **2019 CROP WEATHER OUTLOOK**

- Presented by Professor Elwynn Taylor
- Tuesday (1:30pm) & Wednesday (11am)

### SHOWBUCKS DRAWING COME EARLY & WIN \$1000!

- \$1000 Showbucks drawing (Awarded daily at 1pm)
- Sponsored by Agrinews



#### FREE COFFEE AND ROLLS

- Enjoy coffee and rolls each morning
- Courtesy of Central Illinois Ag