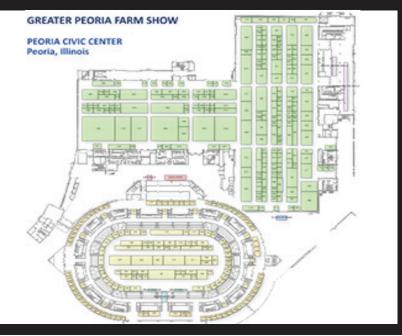

# 35<sup>™</sup> Annual EALER PEORIA **Farm Show**

# Nov 29, 30, Dec 1, 2016

TUE, WED, THUR 9AM-4PM | FREE ADMISSION PEORIA CIVIC CENTER | PEORIA, ILLINOIS

Illinois largest indoor Farm Show with over 150,000 square feet of Exhibits More than 350 Exhibitors featuring the latest in Agricultural Technology and Services Dedicated Livestock, Hay, and Forage Exhibits on arena floor

## Visit www.GreaterPeoriaFarmShow.com







FarmShows USA, a division of Midwest Shows Inc. | 1-800-873-1411 | www.FarmShowsUSA.com PEORIA | TULSA | DAKOTA | SIOUX FALLS | SIOUX EMPIRE | HAWKEYE | OKLAHOMA CITY

#### VISIT THE WEBSITE TO EXPLORE THE **INTERACTIVE FLOOR PLAN!**



## Join us for lunch!



## Featuring specialty meats from Alwan's Served daily from 11-2 Supported by

## STOR-LOC<sup>®</sup> Solutions

Stop by the Stor-Loc booth for a \$2 off coupon

## **DAILY SEMINARS**

- 2017 Crop Weather Outlook with Dr. Elwynn Taylor
  - Tue (1:30pm) & Wed (11am)
- Drones in Agriculture with Chad Colby
  - Wed 1:30pm

#### SHOWBUCKS DRAWING COME EARLY & WIN \$1000!

- \$1000 Showbucks drawing (Awarded daily at Noon)
- Sponsored by Agrinews



### **COFFEE AND ROLLS**

- Enjoy coffee and rolls each morning
- Courtesy of your Central Illinois Chevy dealers



www.DriveChevy.com

# 35<sup>™</sup> Annual GREATER PEORIA **Farm Show**

# Nov 29, 30, Dec 1, 2016

TUE, WED, THUR 9AM-4PM **FREE ADMISSION PEORIA CIVIC CENTER PEORIA, ILLINOIS** 

Illinois largest indoor