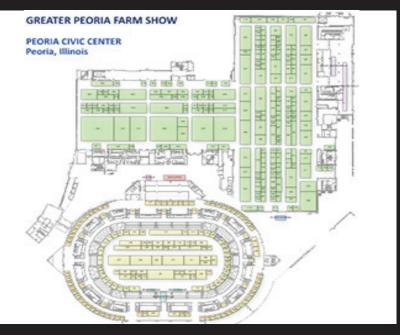

ois Chevy dealers



www.DriveChevy.com

# 35<sup>™</sup> Annual GREATER PEORIA **Farm Show**

# Nov 29, 30, Dec 1, 2016

TUE, WED, THUR 9AM-4PM **FREE ADMISSION PEORIA CIVIC CENTER PEORIA, ILLINOIS** 

Illinois largest indoor Farm Show with over 150,000 square feet of Exhibits

More than 350 Exhibitors featurina

WIN A NEW CHEVY SILVERADO **FROM UFTRING AUTO GROUP!** 



 $(\mathbf{f})$ 

the latest in Agricultural Technology and Services Dedicated Livestock, Hay, and Forage Exhibits on arena floor

## Visit www.GreaterPeoriaFarmShow.com





FarmShows USA

FarmShows USA, a division of Midwest Shows Inc. | 1-800-873-1411 | www.FarmShowsUSA.com PEORIA | TULSA | DAKOTA | SIOUX FALLS | SIOUX EMPIRE | HAWKEYE | OKLAHOMA CITY

#### VISIT THE WEBSITE TO EXPLORE THE **INTERACTIVE FLOOR PLAN!**



## Join us for lunch!



## Featuring specialty meats from Alwan's Served daily from 11-2 Supported by

## STOR-LOC<sup>®</sup> Solutions

Stop by the Stor-Loc booth for a \$2 off coupon

## **DAILY SEMINARS**

- 2017 Crop Weather Outlook with Dr. Elwynn Taylor
  - Tue (1:30pm) & Wed (11am)
- Drones in Agriculture with Chad Colby
  - Wed 1:30pm

#### SHOWBUCKS DRAWING COME EARLY & WIN \$1000!

- \$1000 Showbucks drawing (Awarded daily at Noon)
- Sponsored by Agrinews



## **COFFEE AND ROLLS**

- Enjoy coffee and rolls each morning
- Courtesy of your Central Illinois Chevy dealers



www.DriveChevy.com